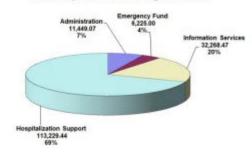

CFFC is an all volunteer organization managed by a Board of Directors drawn from the local CF community (patients, parents and caregivers).

Since its inception, CFFC has committed over 90% of its expenditures for services to the CF community. As a 501(c)(3) organization, donations to CFFC are tax deductible.

CFFC Expenditures through 6/30/2018