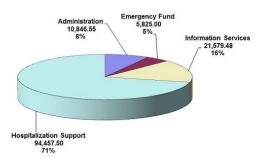

CFFC is an all volunteer organization managed by a Board of Directors drawn from the local CF community (patients, parents and caregivers).

Since its inception, CFFC has committed 90% of its expenditures for services to the CF community. As a 501(c)(3) organization, donations to CFFC are tax deductible.

CFFC Expenditures through 6/30/2015